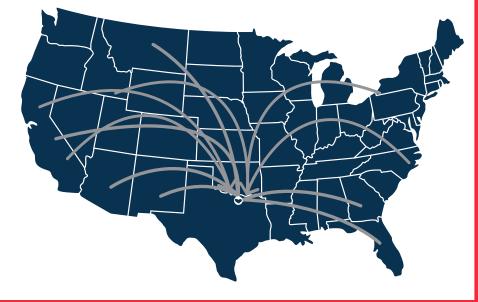

# LEADING THE WAY IN CHILDREN'S APPAREL & ACCESSORIES

The Dallas Kidsworld show is the fastest growing children's apparel and gift expo in the country. Buyers come from regions across the United States – and internationally – to set appointments and write orders.

### NOTABLE BUYERS SHOP DALLAS

Delivering retailers from coast to coast and internationally, dedicated Retail & Buyer Development teams work directly with retailers to showcase exhibitor lines at Market and get you in front of them.

# ATTRACTING MORE BUYERS FROM COAST TO COAST!