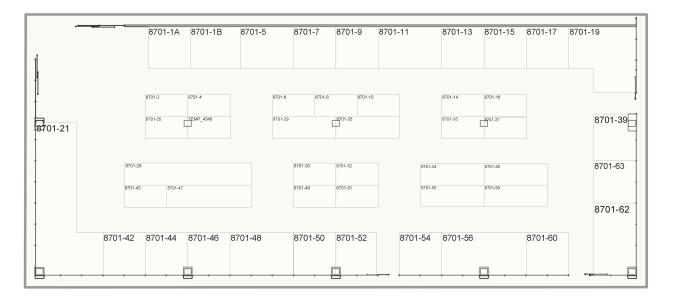

# LOCATION | COST | WHAT'S INCLUDED

DEPOSIT DUE WITH LEASE: 35% of Total Booth Cost Due with Contract

### WORLD TRADE CENTER

Floor 08

# BOOTH SIZE & RATE:

| 50 sqft  | \$1,000 |
|----------|---------|
| 75 sqft  | \$1,200 |
| 100 sqft | \$1,400 |
| 150 sqft | \$2,000 |
| 200 sqft | \$2,500 |
|          |         |

Front Fee \$200

### Shipping Address:

Dallas Market Center Kids World Studio-8th Floor 2050 Stemmons Freeway Suite 8701 Booth 56 Dallas,Texas 75207

DOROTHY SIMMONS Manager of Leasing P: 214-655-6220 F: 214-678-3202 dsimmons@dallasmarketcenter.com